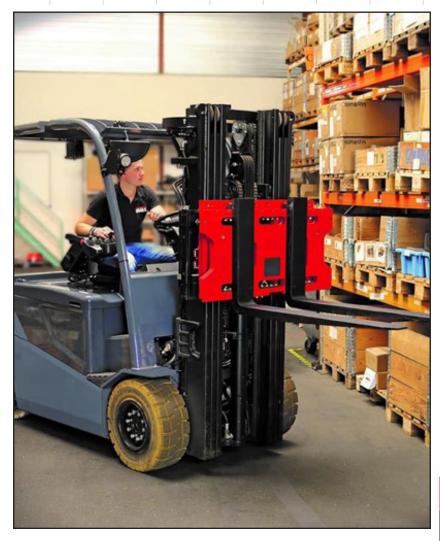

## **RAVAS ICP**

(Intelligent Carriage Plate)

The iCP helps turn logistical expenses into profit generators with its weighing capabilities. Designed to weigh, lift, and move products safely, accurately, and efficiently, the iCP continues to be the most innovative scale on the market.

#### **BENEFITS**

- Attaches to Class II, III, & IV ITA Carriages
- Easy to Install
- Extremely Accurate & Durable
- Wireless Technology Available
- Zero Modification to the Lift Truck
- Lift, Weigh, Count, Accumulate, & transport in one operation

# **iCP Carriage Plate**