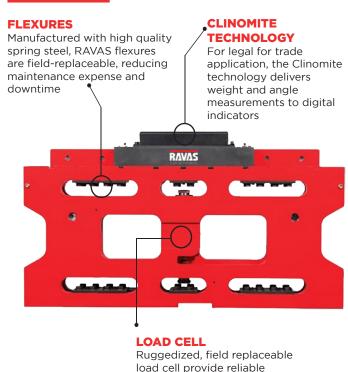

#### **FEATURES**

performance in challenging operating conditions

#### **FUNCTIONS**

- Single tension Load Cell with 0.1% Accuracy
- Gross / Net Weighing
- Absorbs Shock of Load-Bearing while
  Tranferring the Weight on the Load Cells
- 100% Field Serviceable
- Eliminates Costly Downtime
- LB / KG Toggle
- Internal Clock for Data and Time

#### **BENEFITS**

- Attaches to Class II, III, & IV ITA Carriages
- Easy to Install
- Extremely Accurate & Durable
- Wireless Technology Available
- Zero Modification to the Lift Truck
- Lift, Weigh, Count, Accumulate, & transport in one operation