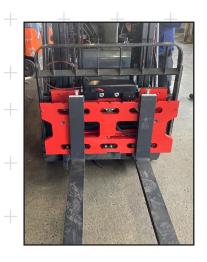

# **iCP Carriage Plate**

#### **FUNCTIONS**

- Single tension Load Cell with 0.1% Accuracy
- Gross / Net Weighing
- Absorbs Shock of Load-Bearing while
  Tranferring the Weight on the Load Cells
- 100% Field Serviceable
- Eliminates Costly Downtime
- LB / KG Toggle
- Internal Clock for Data and Time