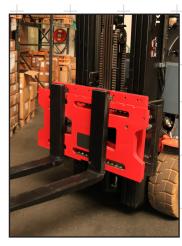

# **iCP Carriage Plate**

#### **FUNCTIONS**

- Single tension Load Cell with 0.1% Accuracy
- Gross / Net Weighing
- Absorbs Shock of Load-Bearing while
  Tranferring the Weight on the Load Cells
- 100% Field Serviceable
- Eliminates Costly Downtime
- LB / KG Toggle
- Internal Clock for Data and Time